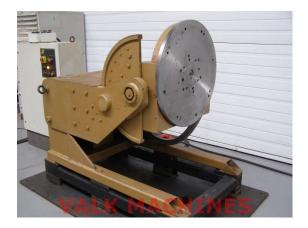

## **WELDING POSITIONER ESAB**

| Manufacturer: | Esab        |
|---------------|-------------|
| Туре:         | MHS 1000 TT |
| Year:         |             |
| Price:        | on request  |

## **Welding Positioner Esab**

Plate: Capacity:

Electric tilting: Turning speed

Featured with

Machine weight:

Ø 700 mm 1.000 kg

135° 0,2 - 5 Rpm

- Facing head
- Distance control
- Vario tilting speed
- Vario turning speed