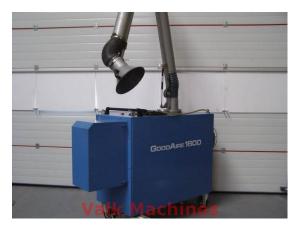

## DUST COLLECTOR CASTOLIN 1.800 M<sup>3</sup>/H.

Manufacturer: Castolin Eutectic Type: GoodAire 1800

Year: 1993 Price: on request

## **Movable Dust Collector Castolin Eutectic**

Capacity: 1.800 m³/h. Filter surface: 42 m²

Arm length: 2.000 mm

Connection: Pneumatic / 220 V Size LxWxH: 180 x 130 x 65 cm

Machine weight: 250 kg

## **TECHNICAL SPECIFICATIONS**

**Movable Dust Collector Castolin Eutectic** 

Arm length 2.000 mm

ConnectionPneumatic / 220 VSize LxWxH180 x 130 x 65 cm

Machine weight 250 kg

Pagina 1 van 1