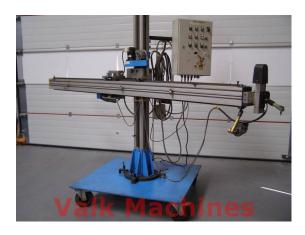

## **WELDING BOOM HABA 3.000 MM**

Manufacturer: Haba Type: 3000

Year:

**Price:** on request

## **Mobile Welding Boom Haba**

Boom vertical travel: 3.000 mm
Boom horizontal travel: 3.000 mm

Rotation: 360°

Featured with:

- Driven vertical travel
- Driven horizontal travel

- Remote controle

Connection: 220 Volt Country of origin: Germany

Machine weight: Germany

1.000 kg

## **TECHNICAL SPECIFICATIONS**

**Mobile Welding Boom Haba** 

Boom vertical travel3.000 mmBoom horizontal travel3.000 mmRotation360°

- Driven vertical travel
- Driven horizontal travel

- Remote controle

Connection220 VoltCountry of originGermanyMachine weight1.000 kg