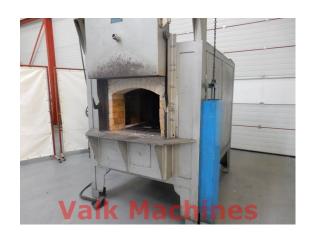

## FURNACE GEMCO 950°CELCIUS

| Manufacturer: | Gemco      |
|---------------|------------|
| Туре:         | CFR        |
| Year:         | 1990       |
| Price:        | on request |

## **TECHNICAL SPECIFICATIONS**

Maximum temperature: Inside LxWxH:

Featured with:

Country of origin: Weight: Furnace outside LxBxH: 950° Celcius 1600 x 610 x 450 mm - Pneumatic dooropening with footpedal - Switch between manual use or clockcontroller Holland 3500 kg 2500 x 2050 x 2610 mm