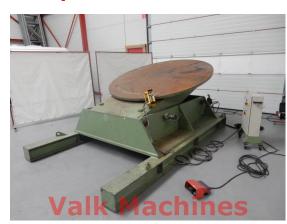

## **WELDING POSITIONER PH MASCHINENBAU 25/15 TON**

Manufacturer: PH Maschinenbau

**Type:** PH-DT 15000V 25000H

Year: 1998 Price: on request

## **TECHNICAL SPECIFICATIONS**

Capacity25 Ton horizontal<br/>15 Ton verticalTurning table $\emptyset$  2400 mm360° rotating $0,01 \sim 0,4$  Rpm

**Tiltable** 6 positions upto 90°

Featured with - Footpedal - User manual
Country of origin Germany

**Machine LxWxH** 2600 x 7000 x 900 mm

Machine weight 4800 kg