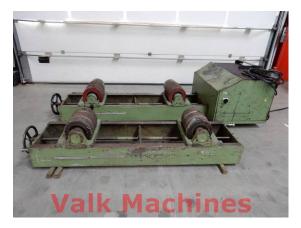

## WELDING ROTATOR SMITWELD 16 T. X Ø4.000 MM

| Manufacturer: | Smitweld   |
|---------------|------------|
| Туре:         | R125       |
| Year:         |            |
| Price:        | on request |

## Welding rotator Smitweld

Load capacity: Work piece diameter:

Diameter wheel wielen: Width wheels: Rotation speed:

Featured with:

Machine weight: Machine LxWxH: 16.000 kg 180 min. 4.000 max.

250 mm 320 mm 60 - 945 mm/min.

Remote controlVariable speed left/right

600 kg 2.700 x 500 x 480 mm

Pagina 1 van 1

Please Note: The information on this page has been obtained to the best of our ability and belief. It is given in good faith, but its accuracy cannot be guaranteed. We advise you to check any vital details! Machine ares being sold, as seen and approved by you. In deviation of art. 14 of the Metaalunieconditions we do not give any guarantees on used machines;