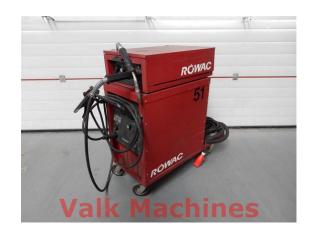

## MIG/MAG ROWAC 260A

| Manufacturer: | Rowac      |
|---------------|------------|
| Туре:         | KS-26      |
| Year:         | -          |
| Price:        | on request |

## **TECHNICAL SPECIFICATIONS**

**Power:** 

Featured with:

Country of origin: Machine LxWxH: Machine weight: 260Amp. at 60%

- 100Amp. at 100%
- Separate wire feeder
- Aircooled torch
- Masscable

The Netherlands 120 x 45 x 105 cm