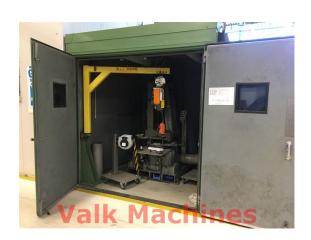

## THERMAL PLASMA SPRAY UNIT METCO

Manufacturer: Metco
Type: 5MPE
Year: 2010
Price: on request

## **TECHNICAL SPECIFICATIONS**

Plasma power unit: Metco MRN-240

Sulzer Metco, type: 5MPE

Plasma powder feeder: Year: 2010

With controll unit Sulzer PFRM

Spray gun: Metco 9MB

Metco, type MCN Featured with:

**Controller:** Flowmeter Argon Flowmeter Hydrogen

Pressure gauge Argon
Pressure gauge Hydrogen

- Exhaust/dust removal installation

**Complete with:** - Plasma full equipement

- Progressive Technologies blasting system (full cabin)