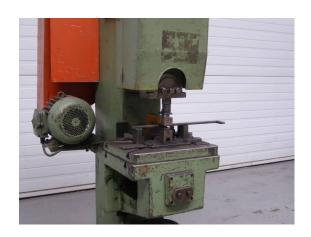

## **ECCENTRIC PRESS WMW 25 TON**

Manufacturer: WMW VEB Type: Peev 25/I

Year:

**Price:** on request

## **Eccentricpress WMW VEB**

Capacity: 25 Ton
Stroke length: 8 - 60 mm
Daylight: 400 mm

Tappet adjustment: 56 mm

No. strokes: 100 p/min.

Table adjustment: 200 mm

Country of origin: Germany Machine weight: 1,2 Ton

## **TECHNICAL SPECIFICATIONS**

**Eccentricpress WMW VEB** 

Capacity 25 Ton Stroke length 8 - 60 mm **Daylight** 400 mm **Tappet adjustment** 56 mm No. strokes 100 p/min. **Table adjustment** 200 mm **Country of origin** Germany Machine weight 1,2 Ton