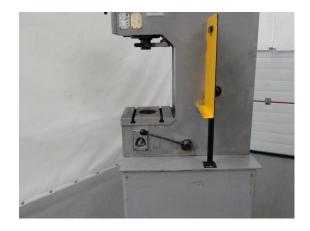

## **C-FRAME PRESS WMW 3 TON**

| Manufacturer: | WMW        |
|---------------|------------|
| Туре:         | PYTE 3,15  |
| Year:         |            |
| Price:        | on request |

## **TECHNICAL SPECIFICATIONS**

Capacity Daylight Stroke of ram Speed of ram Machine Weight Country of origin 3 Ton 355 mm 280 mm 0,1 m/sec 400 kg Germany

Pagina 1 van 1

Please Note: The information on this page has been obtained to the best of our ability and belief. It is given in good faith, but its accuracy cannot be guaranteed. We advise you to check any vital details! Machine ares being sold, as seen and approved by you. In deviation of art. 14 of the Metaalunieconditions we do not give any guarantees on used machines;