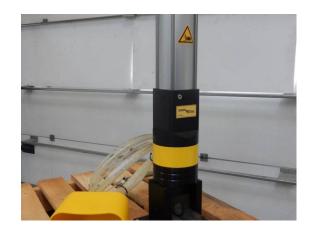

## **TUBE NOTCHER MEULEMAN KC10**

| Manufacturer: | Meuleman   |
|---------------|------------|
| Туре:         | KC10       |
| Year:         | 2018 (new) |
| Price:        | on request |

## **TECHNICAL SPECIFICATIONS**

**Capacity:** 

Featured with:

**Airpresse machine** 

Ø41,9 x 2,7 R21 x 8 mm - Footpedal - User manual (NL)

Pagina 1 van 1

Please Note: The information on this page has been obtained to the best of our ability and belief. It is given in good faith, but its accuracy cannot be guaranteed. We advise you to check any vital details! Machine ares being sold, as seen and approved by you. In deviation of art. 14 of the Metaalunieconditions we do not give any guarantees on used machines;