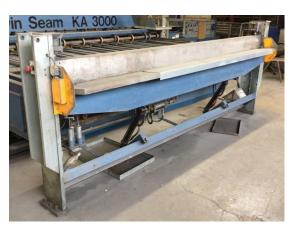

## **RECTANGULAR DUCT FORMER TWIN SEAM**

Manufacturer: Twin Seam

**Type:** KA 1500 - 3000

Year:

**Price:** on request

Cutting capacity: 1,25 mm with profile

1,50 mm without profile

No. of coils: 4

## Complete with:

- Hydraulic straightner
- 2 Hydraulic bending units
- Hydraulic cutting unit
- Hydraulic profile unit

Machine is suitable for the following ductforms:

- Plain sheet
- L- Form
- U-Form
- Rectangular duct
- U-Form with standing seam
- Duct with male part of pittsburgh lock