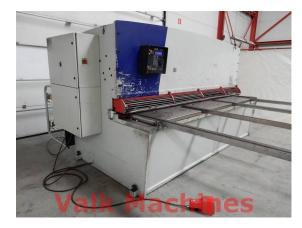

## **HYDRAULIC SHEAR DARLEY 3100 X 10 MM**

| Manufacturer: | Darley     |
|---------------|------------|
| Туре:         | GS 3110 CL |
| Year:         | 2006       |
| Price:        | on request |

## **TECHNICAL SPECIFICATIONS**

Cuttinglength: Cutting thickness: Back gauge: Control:

Featured with:

Country of origin: Motor power: Machine LxWxH: Machine weight: 3.100 mm
10 mm
1.000 mm
Darley Delem
Sheetsupporters frontside 3000 mm
Footpedal
Extra sets knives
Adjustable angle guide in degrees,
Documentation
The Netherlands
15 kW
360 x 220 x 170 cm
9.000 kg