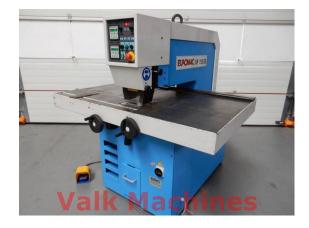

## PUNCH EUROMAC XP 750/25

| Manufacturer: | Euromac    |
|---------------|------------|
| Туре:         | XP 750/25  |
| Year:         |            |
| Price:        | on request |

## **Punch Euromac**

Punch power: Punch capaciteit: Throat:

Stroke: Table size: X-travel: Y-travel:

Featured:

Country of origin: Machine weight: Machine LxWxH: 25 Ton 3 mm Steel / 4 mm Stainless steel 750 mm

50 mm 1.570 x 762 mm 750 mm 750 mm

Digital readout X and Y-axisVarious punches

- Footpedal

Italy 2.000 kg 1.600 x 1.800 x 1.600 mm

Please Note: The information on this page has been obtained to the best of our ability and belief. It is given in good faith, but its accuracy cannot be guaranteed. We advise you to check any vital details! Machine ares being sold, as seen and approved by you. In deviation of art. 14 of the Metaalunieconditions we do not give any