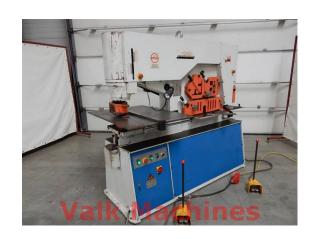

## STEELWORKER DERATECH 90 TON

Manufacturer: Deratech Type: Combi 90 D Year: 2009 **Price:** on request

**Featured with:** 

## **TECHNICAL SPECIFICATIONS**

**Punchingpower:** 90 Ton

Ø 30 in 20 mm steel **Ponscapacity:** 

Throat: 600 mm

140 x 12 mm angle steel 90° **Cutting:** 

20 x 330 mm Flat steel

50 mm Round bar

Corner notching LxWxT: 100 x 57 x 13 mm

- Electric stop 1000 mm

- Documentation

Motor power: 5,5 kW

Machine LxWxH: 2200 x 800 x 1900 mm

Machine weight: 2200 kg