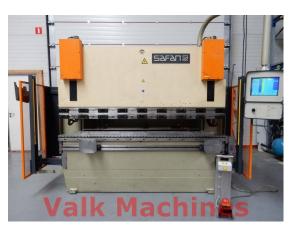

## CNC PRESS BRAKE SAFAN 2.550 MM X 80 TON

Manufacturer: Safan

Type: CNCL 80-2550 TS1

Year:

**Price:** on request

## **CNC Pressbrake Safan**

2.550 mm Bendinglength: Capacity: 80 Ton **CNC** Control: Safan TS1

Backgauge: 650 mm Stroke length: 140 mm

Throat: 400 mm Column distance: 2.040 mm

Wila **CNC** Crowing:

Sick 14-FGS Safety light guard:

Featured with: - CNC Y1, Y2 and X-axis

- Touch screen control

- Backside safety

- Sidepanel safety

- Foot control

Country of manufacture: Holland Machine weight: 6.000 kg Machine LxWxH: mm