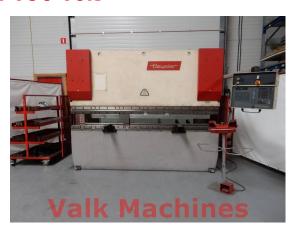

## CNC PRESSBRAKE BEYELER 3100 MM X 150 TON

Manufacturer: Beyeler Type: PR3 Year: 2000 **Price:** on request

## **CNC Pressbrake Beyeler**

Bendinglength: 3100 mm 150 Ton Capacity:

800 mm Back gauge: 210 mm Stroke length:

Throat: 305 mm Column distance: 2600 mm Controller: Cybelec DNC 80

Featured with: - Side + Backside safety

- Hand + Foot control

- Many tools - User manuals

Country of origin: Germany Motor power: 7,5 kW

Machine LxWxH: 320 x 160 x 250 cm

Machine weight: 9.000 kg

Kadijk 6
8531 XD
E-mail: sales@valkmachines.com
http://www.valkmachines.com