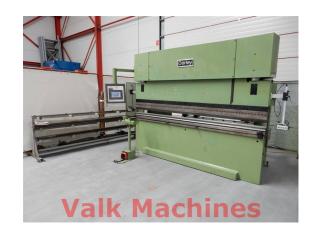

## **DARLEY 3.100 MM X 110 TON**

| Manufacturer: | Darley        |
|---------------|---------------|
| Туре:         | EHP 110 31/25 |
| Year:         | -             |
| Price:        | on request    |

## **TECHNICAL SPECIFICATIONS**

| Bending capacity:         | 110 Ton                                                                                                                            |
|---------------------------|------------------------------------------------------------------------------------------------------------------------------------|
| Bending length:           | 3.100 mm                                                                                                                           |
| Distance between columns: | 2.550 mm                                                                                                                           |
| Back gauge:               | 1.500 mm                                                                                                                           |
| Stroke length:            | 150 mm                                                                                                                             |
| Throat:                   | 250 mm                                                                                                                             |
| Rapid approach speed:     | 100 mm/sec.                                                                                                                        |
| Bending speed:            | 8 mm/sec.                                                                                                                          |
| Return speed:             | 65 mm/sec.                                                                                                                         |
| Controller:               | ESA Kvara S630 Touch                                                                                                               |
| Featured with:            | <ul> <li>Foot pedal</li> <li>Various tool sets</li> <li>Light screen security Merlino</li> <li>Controls renewed in 2018</li> </ul> |
| Country of origin:        | The Netherlands                                                                                                                    |
| Motor power:              | 7,5 kW                                                                                                                             |
| Machine LxWxH:            | 320 x 160 x 244 cm                                                                                                                 |
| Machine weight:           | 8.700 kg                                                                                                                           |