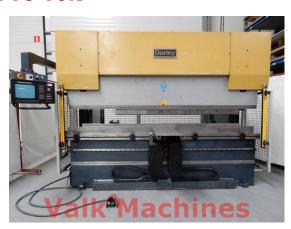

## CNC PRESSBRAKE DARLEY 3100MM X 110 TON

Manufacturer: Darley

**Type:** EHP-L 110 31/25

Year:

**Price:** on request

## CNC Pressbrake Darley EHP-L 110 31/25

6-axis controlled

Bendinglength: 3100 mm Capacity: 110 Ton

CNC Controll: Delem DA65

Controlled axis: R, X, Y1, Y2, Z + Crowing

Back gauge: 550 mm

Hightadjustment fingers: 180 mm Stroke length: 200 mm

Throat: 400 mm

Column distance: 2550 mm

Featured with: - Side + Backside safety

Foot control

- User Manuals

- Hydraulic toolclamping

- New sets of tools

Country of origin: Netherlands

Motor power: 7,5 kW
Machine weight: 9000 kg

Machine LxWxH: 3300 x 1700 x 2500 mm

Kadijk 6 8531 XD

8531 XD E-mail: Lemmer The Netherlands Internet:

Telephone: +31(0)514 562 904
E-mail: sales@valkmachines.com
http://www.valkmachines.com