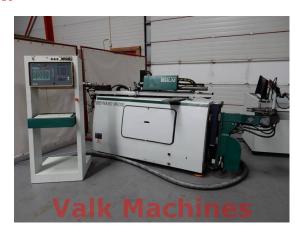

## 5-AXIS CNC PIPE BENDINGMACHINE BLM

Manufacturer: BLM

Type: Dynamo MR200
Year: 07/2003
Price: on request