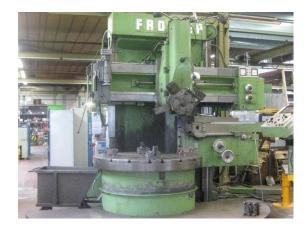

## VTL FRORIEP Ø1800 MM

| Manufacturer: | Froriep    |
|---------------|------------|
| Туре:         | KE16       |
| Year:         | -          |
| Price:        | on request |

## **TECHNICAL SPECIFICATIONS**

Chuck size: Swing: Turningheight: Stroke of spindel: Stroke of ram: Workpiece weight: Chuck speeds: Toolchanger: Digital readout: Feed: Rapid feed: Motor power: Country of origin: Machine LxWxH: Machine weight: Ø 1800 mm Ø 2000 mm 1250 mm 970 mm 5000 kg 2,8 - 140 Rpm 3 positions 2 axis 0,056 - 4,25 mm/rev. 2 m/min. 55 kW Germany 4000 x 4500 x 5000 mm 22 Ton