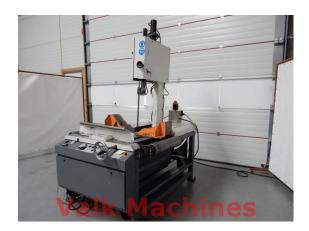

## **VERTICAL BANDSAW BAUER VG450L**

Manufacturer: Bauer Type: VG 450 L

Year:

**Price:** on request

## **Vertical Bandsaw Bauer**

Saw capacity 90°: 450 mm round

450 mm square 450 x 600 mm flat

Saw capacity 45°: 390 mm round

390 mm square 450 x 390 mm flat

Saw angle: 45° left and 30° right

Saw speed 35/70 mtr.min.
Countrol: VT 155 Touch pad

Country of Manufacture: Germany
Machine weight: 2.000 kg

Machine LxWxH: 1.500 x 2.200 x 2.500 mm