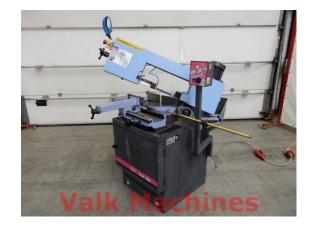

## BANDSAW MEP Ø 160 MM

| Manufacturer: | Мер        |
|---------------|------------|
| Туре:         | Shark 200  |
| Year:         | 1998       |
| Price:        | on request |

## **TECHNICAL SPECIFICATIONS**

Saw capacity::

Saw capacity 45 degree:

Saw capacity 60 degree:

Saw speed:

Sawbelt:

**Featured with:** 

Country of origin: Motor power: Machine weight: Machine LxWxH: 160 mm round
160 mm square
160 x 200 mm rectangular
130 mm round
120 mm square
60 x 140 mm rectangular
80 mm round
60 mm square
60 x 80 mm rectangular
33/66 mtr./min.
2375 x 20 x 0,9 mm
2375 x 19 x 0,8 mm

Cooling unitEmergency stopMaterialstop 840 mmItaly

1,9 Kw 310 kg 1100 x 800 x 1500 mm

Pagina 1 van 1

Please Note: The information on this page has been obtained to the best of our ability and belief. It is given in good faith, but its accuracy cannot be guaranteed. We