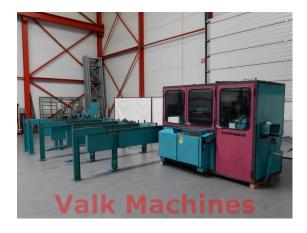

## **AUTOMATIC CIRCULAR SAW KALTENBACH RKL 550**

Manufacturer: Kaltenbach Type: RKL550 AX NA

Year:

**Price:** on request

E-mail:

## **Automatic Circular Saw Kaltenbach**

Sawblade diameter: 450/500/550 mm Cutting capacity: 165 mm round

170 x 170 mm square

90° Cutting angle:

Cutting speed (SB 550) 5,1 m/min.

Feedtable LxW: 5.500 x 3.500 mm Featured with: - Various sawblades

- Exhaust collector

- User manuals

Country of origin: Germany Machine weight: 2500 kg