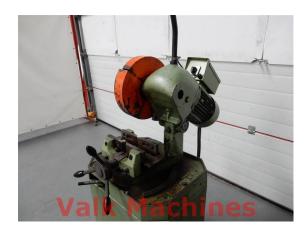

## **CIRCULARSAW BEWO CPO 250LT**

| Manufacturer: | Bewo       |
|---------------|------------|
| Туре:         | CPO 250 LT |
| Year:         | -          |
| Price:        | on request |

## **TECHNICAL SPECIFICATIONS**

Sawblade diameter:24Sawcapacity 90°:70Sawcapacity 45°:802 speeds:20Suitable for:-3Featured with:-3Featured with:-3Country of origin:11Machine weight:11Machine LxWxH:14

250 mm 80 mm round 70 x 70 mm square 80 mm round 60 x 60 mm square 20 - 40 m/min. - Steel - Stainless steel - Cooling unit - Saw protection hatch 1,1 kW The Netherlands 175 kg 1800 x 550 x 950 mm