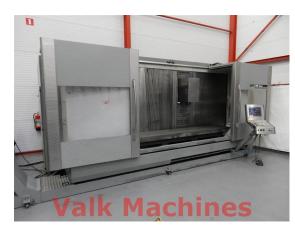

## **VERTICAL MACHINE CENTRE DMG 300 LINEAR X: 3000MM**

Manufacturer: DMG Deckel Maho DMF 300 Linear Type:

Year: 2002 **Price:** on request

## **TECHNICAL SPECIFICATIONS**

X-axis travel: 3000 mm Y-axis travel: 560 mm **Z**-axis travel: 720 mm

Table size: 3400 x 600 mm

Spindle nose: SK/IS040

Spindle speeds: 20 - 12.000 rpm

**Toolchanger:** 30 pockets