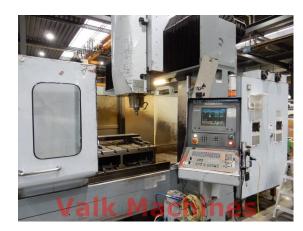

## PORTAL MILLING MACHINE KAO MING KMC-2000SV

**Manufacturer:** Kao Ming **Type:** KMC-2000SV

Year:

**Price:** on request

## **CNC Double-Column Machining Center Kao Ming**

X-axis: 2.230 mm Y-axis: 1.600 mm Z-axis: 850 mm

Distance between columns: 1.700 mm Spindle taper: ISO 50

Spindle speeds: 20 - 3.200 Rpm ATC: 30 positions

CNC Controller: Heidenhain TNC 426
Table size: 1.250 x 2.000 mm
Additional table: 1.250 x 1.600 mm
Table load: 6.000 kg max

Featured with: - Cooling unit

- Double chipconveyor

- User Manuals

Country of origin: Taiwan
Spindle power: 25 HP