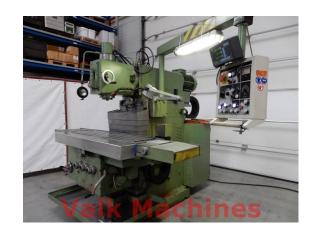

## **MILLINGMACHINE TOS FGS 32/40**

Manufacturer: Tos

**Type:** FGS 32/40

Year:

**Price:** on request

## **Millingmachine Tos**

X-axis travel: 1.000 mm
Y-axis travel: 400 mm
Z-axis travel: 450 mm

Spindel nose: ISO 50

Spindel speed: 35,5 - 1.800 Rpm

Digital readout: Mitutoyo 3-Axis
Table size: 1.400 x 400 mm

Rapid feed on X and Y: 4.000 mm/min. Rapid feed Z: 1.000 mm/min.

Featured with: - Cooling unit

- User manuals

Country of origin: Czech Republic

Spindelpower: 11 kW Machine weight: 4.500 kg

Machine LxWxH: 3100 x 3300 x 2400 mm