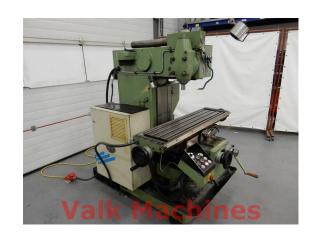

## **MILLING MACHINE ABENE VHF 340**

Manufacturer: Abene
Type: VHF340
Year: 1994
Price: on request

## **TECHNICAL SPECIFICATIONS**

 X-axis:
 700 mm

 Y-axis:
 200 mm

 Z-axis:
 330 mm

**Table size:** 320 x 1030 mm

Spindle nose: ISO 40

**Spindle speeds:** 44 - 2000 rpm

Spindle stroke: 70 mm

Feed on X/Y/Z-axis: 0 - 2380 mm/min.

Variomatic

**Delos Digital readout:** On all 3-axis

- Horizontal milling toolholder

Featured with: - Cooling unit

- 2 Pcs ISO40 holder

Country of origin: Schweden
Main engine power: 7,5 kW