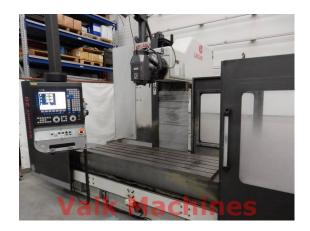

## **CNC BED MILL LAGUN G-COSMOS 20**

| Manufacturer: | Lagun       |
|---------------|-------------|
| Туре:         | G-Cosmos 20 |
| Year:         | 2009        |
| Price:        | on request  |

## **TECHNICAL SPECIFICATIONS**

X-axis Y-axis Z-axis Table size Table load CNC Controller Spindle taper Spindle speeds Featured with Country of origin Spindle motor Machine weight

Machine LxWxH

2.000 mm 800 mm 1.000 mm 2.000 x 700 mm 4.000 kg max Fagor 8055 MC ISO 50 / DIN 69871 0 - 3.000 Rpm - Cooling throught spindle (10 bar) - Rigid tapping - ZF Gearbox - User Manuals Spain 17/20,5 kW 11.000 kg