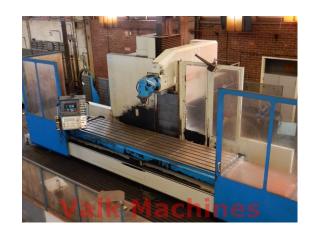

## **CNC BED MILL KIHEUNG KNC-U1000**

Manufacturer: Kiheung
Type: KNC-U1000

Year:

**Price:** on request

## **CNC Bed Millingmachine Kiheung**

X-axis: 3.600 mm Y-axis: 1.000 mm Z-axis: 1.600 mm

Table size: 4.100 x 900 mm
Table load: 5.000 kg max

CNC controller: Heidenhain TNC 410

Spindle taper: ISO 50

Spindle speeds: 0 - 3.000 Rpm