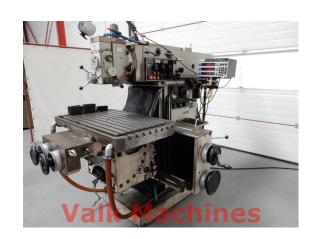

## **MILLINGMACHINE MAHO MH 800**

**Manufacturer:** Maho **Type:** MH800

Year: -

**Price:** on request

## **TECHNICAL SPECIFICATIONS**

X-axis travel: 700 mm
Y-axis travel: 450 mm
Z-axis travel: 450 mm

**Table size:** 760 x 420 mm

Spindle nose: SK40

**Spindle speed:** 32 - 1600 Rpm

Spindle stroke: 125 mm

Digital read out: Sony LM10

Turn- and tilting tableFeed on spindle-quil

Featured with:

- Feed/Rapid feed on all axis

- Cooling unit

Motor power:6,5 kWCountry of origin:GermanyMachine weight:3000 kg

**Machine LxWxH:** 2300 x 2000 x 1850 mm