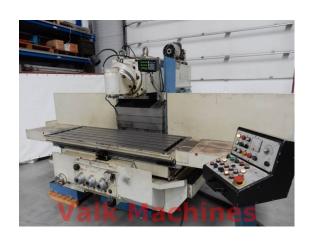

## **MILLINGMACHINE TOS FGS 63B**

Manufacturer:Tos KurimType:FGS 63BYear:1999Price:on request

## **TECHNICAL SPECIFICATIONS**

 X-axis
 1.400 mm

 Y-axis
 700 mm

 Z-axis
 500 mm

**Table size** 1.800 x 630 mm

**3-axis DRO** Sony **Spindle taper** ISO 50

 Spindle speeds
 30 - 4000 Rpm

 Feed on XY
 10 - 1.800 mm/min