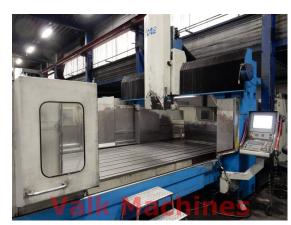

## CNC PORTALMILLINGMACHINE KAO MING KMC-5000SV

Manufacturer: Kao Ming

Type: KMC-5000SV H
Year: 12/2007
Price: on request

## **TECHNICAL SPECIFICATIONS**

X-axis 4.630 mm
Y-axis 2.200 mm
Z-axis 750 mm
Distance between columns 2.500 mm
Spindle taper ISO 50

Spindle speeds 20 - 4.400 Rpm

Indexing angle head 5°

ATC 60 positions

**CNC Controller**Heidenhain iTNC 530 **Table size**5.000 x 2.000 mm

Table load 11.000 kg

- Automatic Attachment Changer

- Cooling through spindle

Featured with - Cooling unit

- Double chip conveyor

- User Manuals

Country of originTaiwanSpindle power24 kWMachine weight ca.35.000 kg