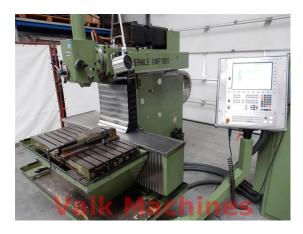

## **CNC MILLINGMACHINE HERMLE X: 700 MM**

Manufacturer: Hermle Type: UWF1000

Year:

**Price:** on request

## **TECHNICAL SPECIFICATIONS**

**X-axis**: 700 mm **Y-axis**: 550 mm **Z-axis**: 500 mm

**Tabel size:** 1000 x 500 mm

Spindle nose: ISO40

**Spindle speed:** 25 - 2500 rpm

CNC Controller: Heidenhain TNC320