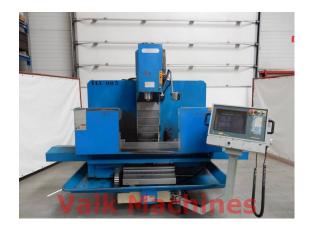

## **CNC MILLINGMACHINE CINCH-MILL 25**

| Manufacturer: | CinCH-Mill |
|---------------|------------|
| Туре:         | 25         |
| Year:         | 12/1999    |
| Price:        | on request |

## **TECHNICAL SPECIFICATIONS**

| CNC Millingmachine CinCh-Mill |
|-------------------------------|
| X-axis travel                 |
| Y-axis travel                 |
| Z-axis travel                 |
| Table surface                 |
| CNC controller                |
| Spindle taper                 |
| Spindle speed                 |
| Rapid feed XY-axis            |
| Rapid feed Z-axis             |
| Country of origin             |
| Spindle power                 |
| Machine weight                |
| Machine LxWxH                 |
|                               |

1.300 mm 500 mm 600 mm 1.700 X 406 mm NUM CNT806A ISO 40 1.285 Rpm 7.000 mm /min. 5.000 mm /min. Taiwan 10 HP 3.800 kg 3.300 x 2.300 x 2350 mm

Pagina 1 van 1

Please Note: The information on this page has been obtained to the best of our ability and belief. It is given in good faith, but its accuracy cannot be guaranteed. We advise you to check any vital details! Machine ares being sold, as seen and approved by you. In deviation of art. 14 of the Metaalunieconditions we do not give any guarantees on used machines;