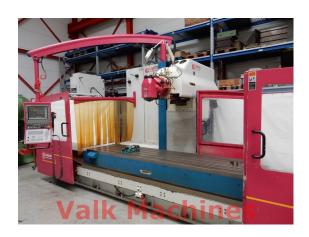

## **CNC BEDMILL LAGUN X: 3000 MM**

Manufacturer: Lagun
Type: GBM31
Year: 2004
Price: on request

## **TECHNICAL SPECIFICATIONS**

X-axis movement: 3000 mm
Y-axis movement: 1000 mm
Z-axis movement: 1200 mm

**Table size:** 3100 x 800 mm

Max. weight on table: 7000 kg

**CNC Controller:** Heidenhain iTNC 530