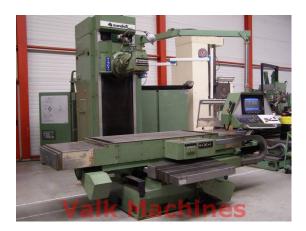

## **BEDMILLING MANDELLI X: 1.950 MM**

| Manufacturer: | Mandelli   |
|---------------|------------|
| Туре:         | H2100      |
| Year:         |            |
| Price:        | on request |

 X-Travel:
 1.950 mm

 Y-Travel:
 1.100 mm

 Z-Travel:
 1.100 mm

Spindle nose: ISO 50 Speeds: 20 - 2.000 RPM

Table size:2.000 x 850 mmControl:Heidenhain TNC 415

Workpiece load: 4.000 kg Machine weight: 16.000 kg

Pagina 1 van 1

Please Note: The information on this page has been obtained to the best of our ability and belief. It is given in good faith, but its accuracy cannot be guaranteed. We advise you to check any vital details! Machine ares being sold, as seen and approved by you. In deviation of art. 14 of the Metaalunieconditions we do not give any guarantees on used machines;