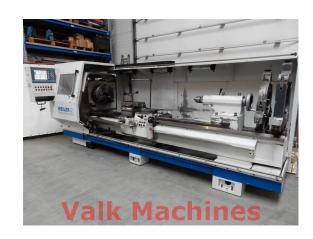

## **TEACH INN LATHE WEILER E80**

Manufacturer: Weiler

**Type:** E80/3D x 3000 mm

Year: 1999 Price: on request

## **TECHNICAL SPECIFICATIONS**

**Turning diameter:**810 mm over bedslide
510 mm over crossslide

Turning length:3000 mmController:Weiler TISpindle bore:Ø165 mmSpindle speeds:1120 rpmTorque main spindle:3150 Nm.