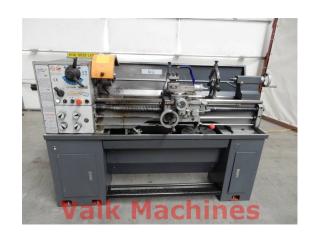

## **HUVEMA Ø330 X 1000MM**

Manufacturer: Huvema Type: HU1010B Year: 2007 Price: on request

## **TECHNICAL SPECIFICATIONS**

**Distance between centres:** 1.000 mm

Swing: 330 mm over bed

160 mm over cross slide

**Spindle bore:** 52 mm

**Spindle speed:** 70 - 2.000 rpm

- 1x fixed steady, 1x moving steady

- Gearwheels-set

Featured with: - Flat chuck

- Chuck protection hatch

- Cooling unit

**Country of origin:** The Netherlands

**Machine LxWxH:** 1.800 x 650 x 1.400 mm

Machine weight: 750 kg