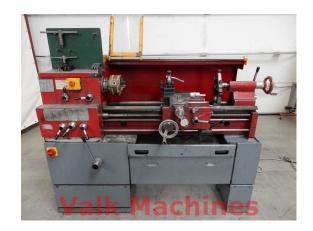

## LATHE CELTIC 12

| Manufacturer: | Celtic      |
|---------------|-------------|
| Туре:         | 12 x 750 mm |
| Year:         | -           |
| Price:        | on request  |

## **TECHNICAL SPECIFICATIONS**

**Centre distance:** 

Swing:

Spindle speed: Spindle bore

**Featured with:** 

Motor power: Country of origin: Machine LxWxH: Machine weight: 750 mm 305 mm over bed 170 mm over cross slide 35 - 1500 rpm 28 mm - Fixed & Travelling Steady - Toolpost holders 1,0 kW Belgium 1500 x 600 x 1400 mm