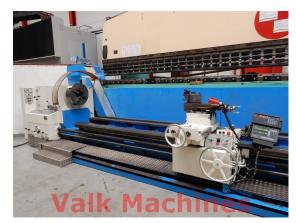

## LATHE BINNS BERRY TRIDENT Ø1000 X 6350 MM

| Manufacturer: | Binns & Berry |
|---------------|---------------|
| Туре:         | Trident L1000 |
| Year:         | -             |
| Price:        | on request    |

## **TECHNICAL SPECIFICATIONS**

| Centre o | distance: |
|----------|-----------|
|----------|-----------|

Swing:

**Spindle bore:** 

Spindle speeds:

Workpiece weight: Digital readout:

**Featured with:** 

Motor power: Country of origin: Machine LxWxH: Machine weight:

850 mm over crossslide 1000 mm over bed 1500 mm in gap 104 mm 0 - 1250 Rpm Stepless speed control 5000 kg (without steady) X- and Y-axis - Multifix toolpost - Fixed steadyl ø500 mm - 4-jaw chuck ø500 mm - 4-jaw chuck ø900 mm - Chipconveyor - Chuckprotection hatch - 3-bedway machine 23 kW / 30 HP UK