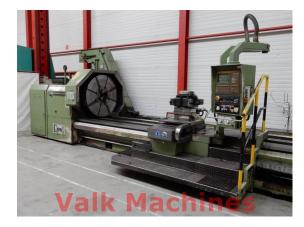

## CNC LATHE GEMINIS GE-1200-3G X 6.000 MM

| Manufacturer: | Geminis        |
|---------------|----------------|
| Туре:         | CNC GE-1200-3G |
| Year:         |                |
| Price:        | on request     |

## **Lathe Geminis**

3-bedway machine

Distance between centers: Maximum swing:

Spindel speed: Spindle bore: Max. weight workpiece:

4-fold toolturret: Width of bed: CNC control:

Featured with:

2,8 - 710 rpm 110 mm 25.000 kg

1.200 mm over bed 1.000 mm over carriage

6.000 mm

Sauter 0.5.320.032 1.150 mm Siemens 810T

- 4-jaw chuck Ø1.200 mm
- Chuck protection hatch
- 2 Steadies
- Driven tailstock
- Mayfran chipconveyor

Country of origin: Spindle power: Machine weight:

37 kW 17.000 kg

Spain

Pagina 1 van 1

Please Note: The information on this page has been obtained to the best of our ability and belief. It is given in good faith, but its accuracy cannot be guaranteed. We advise you to check any vital details! Machine ares being sold, as seen and approved by you. In deviation of art. 14 of the Metaalunieconditions we do not give any guarantees on used machines;