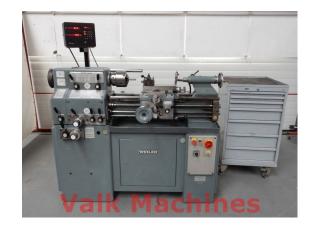

## **LATHE WEILER MATADOR VS2**

| Weiler      |
|-------------|
| Matador VS2 |
|             |
| on request  |
|             |

## **Turning Lathe Weiler**

| Distance between centres: | 500 mm                      |
|---------------------------|-----------------------------|
| Turning diameter:         | 300 mm over bed             |
|                           | 160 mm over cross slide     |
| Digital readout:          | Y-axis                      |
| Spindle speed:            | 15 - 3.550 rpm              |
| Spindle bore:             | 36 mm                       |
| Featured with:            | - 3 + 4-Jaw Chuck           |
|                           | - Toolcutter holders        |
|                           | - Various tooling in cabine |
|                           | - Cooling unit              |
| Country of origin:        | Germany                     |
| Matar power               | 0.1.141/                    |

Motor power: Machine weight: Machine LxWxH:

3,1 kW 1.200 kg 1.400 x 670 x 1.200 mm

Pagina 1 van 1

Please Note: The information on this page has been obtained to the best of our ability and belief. It is given in good faith, but its accuracy cannot be guaranteed. We advise you to check any vital details! Machine ares being sold, as seen and approved by you. In deviation of art. 14 of the Metaalunieconditions we do not give any