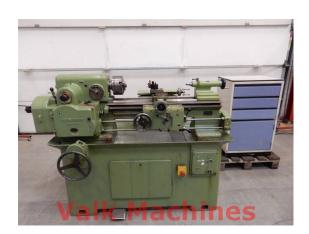

## **LATHE SCHAUBLIN 120VM**

**Manufacturer:** Schaublin **Type:** 120-VM

Year: -

**Price:** on request

## **TECHNICAL SPECIFICATIONS**

**Centre distance**: 600 mm

Swing: 240 mm over bed

135 mm over cross slide

**Spindle speed:** 50 - 1750 rpm

**Spindle bore:** 25 mm

- 3- and 4-chuck

- Tripan toolpost (new) with 5 toolholders