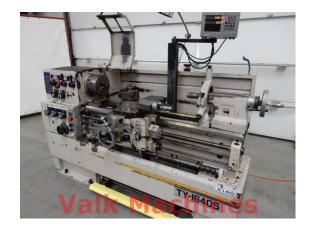

## **LATHE MICROWEILY 1000 MM**

| Manufacturer: | Microweily |
|---------------|------------|
| Туре:         | TY-1640S   |
| Year:         | 1997       |
| Price:        | on request |

## **TECHNICAL SPECIFICATIONS**

**Centre distance:** 

Swing:

Spindle speed: Spindle bore: **Digital readout:** 

**Featured with:** 

Motor power: **Country of origin:** Machine LxWxH: Machine weight:

1000 mm 410 mm over bed 240 mm over cross slide 595 mm in gap 30 - 2000 rpm 52 mm Heidenhain ND 510 - Cooling unit - Chuck hatch (emergency stop) - Footbrake - Steady ø150 mm 5 HP Taiwan 2100 x 1150 x 1700 mm 1600 kg