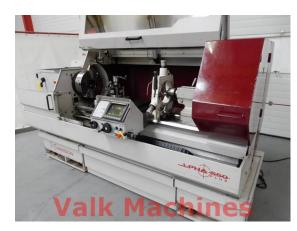

## **TEACH-INN LATHE HARRISON ALPHA 550**

Manufacturer: Harrison

**Type:** Alpha 550 Plus

Year: 1999 Price: on request

**Featured with:** 

## **TECHNICAL SPECIFICATIONS**

Swing: 544 mm over bed

370 mm over cross-slide

**Distance between centres:** 1500 mm

**Controller:** GE Fanuc

**Spindle speeds:** 15 - 1800 rev/min.

**Spindle bore:** 90 mm **Toolpost:** Parat

- Fixed steady

- Various toolholders

- Various jaws

- Mistfilter unit

- Safety package

- Cooling unit

- Machine manuals

Motor: 11 kW