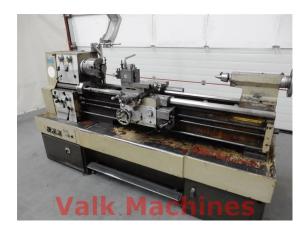

## LATHE HARRISON 190 X 1200 MM

| Manufacturer: | Harrison   |
|---------------|------------|
| Туре:         | 190        |
| Year:         | -          |
| Price:        | on request |

## **TECHNICAL SPECIFICATIONS**

Distance between centres: Swing: Spindle bore:

Spindle speed:

Featured with:

Country of origin: Machine LxWxH: Machine weight: 1200 mm 380 mm over bed 50 mm 35 - 1.500 rpm - 3-jaw chuck - Toolholders UK 2500 x 950 x 1200 mm 1200 kg