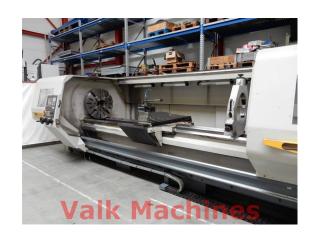

## LATHE FAT Ø800 X 4000 MM

Manufacturer: Fat

**Featured with:** 

Motor power:

Type: TUR 800MN Year: 2007

Year: 2007 Price: on request

## **TECHNICAL SPECIFICATIONS**

Swing diameter: 800 mm over bed 500 mm over cross slide

**Distance between centres:** 4000 mm

**Spindle speeds:**4 - 360 Rpm
200 - 1800 Rpm

**Spindle bore:** 140 mm

CNC Controller: Siemens Shopmill

**Toolpost:** Parat, type RD4

- Fixed steady Ø480 mm - 4-jaw chuck

- Chipconveyor - Parat Toolholders

33 kW

- User Manuals

**Machine LxWxH:** 6400 x 2600 x 2000 mm

Machine weight: 9300 kg

Pagina 1 van 1