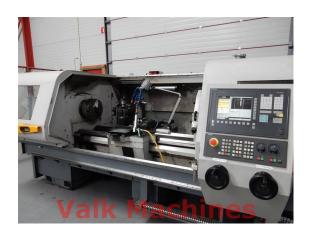

## LATHE FAT TUR 630MN X 2000 MM

Manufacturer: Fat

Type: TUR 630MN
Year: 2006
Price: on request

## **TECHNICAL SPECIFICATIONS**

Swing: 630 mm over bed

370 mm over crossslide

**Distance between centers:** 2000 mm

**Spindle bore:** 105 mm

**CNC Controller:** Siemens Shopmill

**Toolpost:** Rapid Original TRM